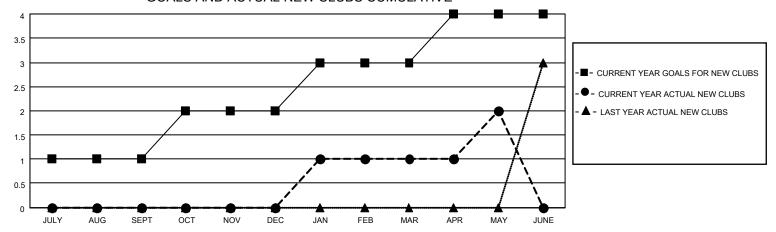

## GOALS AND ACTUAL NEW CLUBS CUMULATIVE

## MONTHLY MEMBERSHIP PROGRESS REPORT

LOCATION GUAM District 204 Results as of: 5/31/2023

| Clubs RESULTS FOR 2022-2023 |   |   |   | Members RESULTS FOR 2022-2023 |    |    |    |
|-----------------------------|---|---|---|-------------------------------|----|----|----|
|                             |   |   |   |                               |    |    |    |
| JULY/AUG/SEPT               | 1 | 0 | 0 | JULY/AUG/SEPT                 | 20 | 69 | 35 |
| OCT/NOV/DEC                 | 1 | 0 | 0 | OCT/NOV/DEC                   | 20 | 69 | 24 |
| JAN/FEB/MAR                 | 1 | 1 | 0 | JAN/FEB/MAR                   | 20 | 76 | 53 |
| APR/MAY/JUNE                | 1 | 1 | 0 | APR/MAY/JUNE                  | 20 | 77 | 21 |