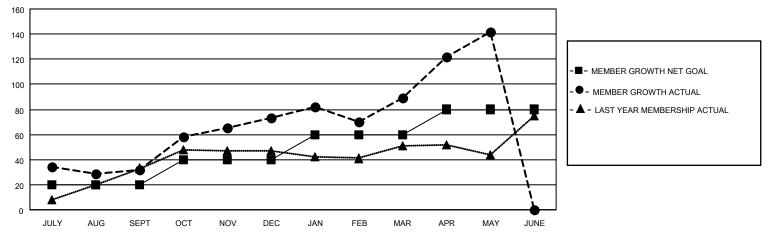

## GOALS AND ACTUAL MEMBERS CUMULATIVE

| DROPPED CLUBS: 0 |     | 27 CLUBS OF 31 ADDED 1 OR<br>MORE NEW MEMBERS | GENDER DISTRIBUTION                 |              |  |
|------------------|-----|-----------------------------------------------|-------------------------------------|--------------|--|
|                  |     | WORL NEW WEINBERG                             | MALE                                | 378 (35.20%) |  |
|                  |     |                                               | FEMALE                              | 696 (64.80%) |  |
| DROPPED MEMBERS  |     |                                               | NON BINARY                          | 0 (0.00%)    |  |
| BROTT ED MEMBERO |     |                                               | PREFER NOT TO ANSWER 0 (0.00%)      |              |  |
| DECEASED         | 3   |                                               |                                     | (0.0070)     |  |
| CLUB CANCELLED   | 0   | CLICK HERE FOR CUMULATIVE                     | TOTAL FAMILY UNIT MEMBERS           | 269          |  |
| OTHER            | 130 | MEMBERSHIP DATA                               |                                     |              |  |
| TOTAL 133        |     |                                               | FAMILY MEMBERS PAYING HALF DUES 145 |              |  |
|                  |     |                                               |                                     |              |  |

## MONTHLY MEMBERSHIP PROGRESS REPORT

LOCATION GUAM District 204 Results as of: 5/31/2023

| Clubs RESULTS FOR 2022-2023 |   |   |   | Members RESULTS FOR 2022-2023 |    |    |    |
|-----------------------------|---|---|---|-------------------------------|----|----|----|
|                             |   |   |   |                               |    |    |    |
| JULY/AUG/SEPT               | 1 | 0 | 0 | JULY/AUG/SEPT                 | 20 | 69 | 35 |
| OCT/NOV/DEC                 | 1 | 0 | 0 | OCT/NOV/DEC                   | 20 | 69 | 24 |
| JAN/FEB/MAR                 | 1 | 1 | 0 | JAN/FEB/MAR                   | 20 | 76 | 53 |
| APR/MAY/JUNE                | 1 | 1 | 0 | APR/MAY/JUNE                  | 20 | 77 | 21 |